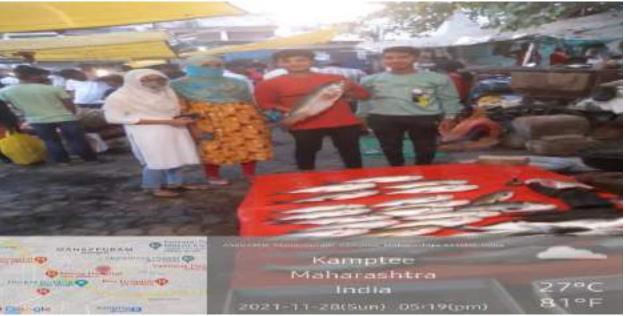

#### **Visit to Local Fish Market**

Visit to local Fish Market in Kamptee and Kanhan town has been conducted by Department of Zoology in which Students of B.Sc. V sem. visited to study locally available edible fishes in the local market. They studied fishes in respect with their local name, Zoological name, occurrence, classification and edible value. They also discussed with the fisherman about the edible values of varies types of fishes. They conclude that most edible fish in the local market is Labeorohita (ROHU). 11 Students of Sem. V participated in the activity.

Dates of visit- 28-11-2021, 30-11-2021, 1-12-2021

Dr. N. P. Meshram Head, Department of Zoology