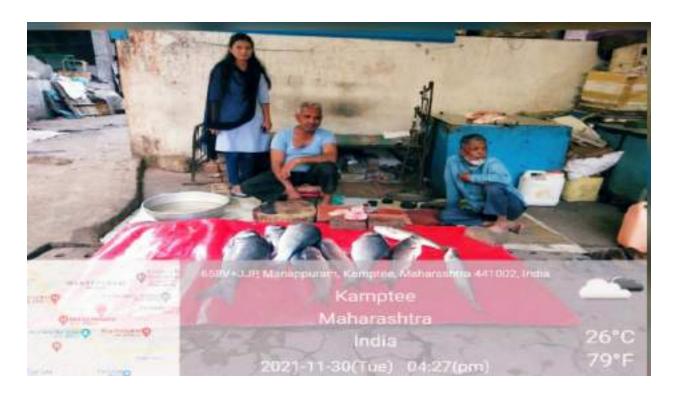

#### **Visit to Local Fish Market**

Visit to local Fish Market in Kamptee and Kanhan town has been conducted by Department of Zoology in which Students of B.Sc. V sem. visited to study locally available edible fishes in the local market. They studied fishes in respect with their local name, Zoological name, occurrence, classification and edible value. They also discussed with the fisherman about the edible values of varies types of fishes. They conclude that most edible fish in the local market is Labeorohita (ROHU). 11 Students of Sem. V participated in the activity.

Dates of visit- 28-11-2021, 30-11-2021, 1-12-2021

Dr. N. P. Meshram Head, Department of Zoology