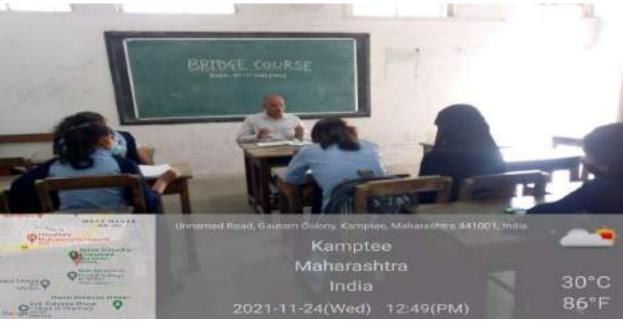

the extra help. The ultimate aim of remedial teaching is to help students who have fallen behind to learn to the best of their ability and bring them back into the mainstream classes. The department conducted Remedial classes along with regular teaching. 13 students were present in the remedial class.





N. P. Meshram Head, Department of Zoology

#### **Bridge Course Lectures in Zoology**

Online and Offline Bridge course lectures in Zoology were conducted for the students of B. Sc. Sem. I held on 21.09.2021 (Saturday) and 24.11.2021(Wednesday). This course helps to link the knowledge of junior college curriculum with the senior college curriculum. The bridge course helps prepare students for the next higher level of learning. In this bridge course lectures 15 students were present.





N. P. Meshram Head, Department of Zoology









# Bridge course Test Exam -I 2021-22. S. K. P. College Arts, science and commerce, kamptee. Department of Botany

All questions are compulsory No negative marking Time- 11 to 11:30 a. m(Half an hr)

| *  | Required                                   |                |          |
|----|--------------------------------------------|----------------|----------|
| 1. | Email *                                    |                |          |
|    |                                            |                |          |
| 2. | Full Name of the student *                 |                |          |
|    |                                            |                |          |
| 3. | Whatsapp no. *                             |                |