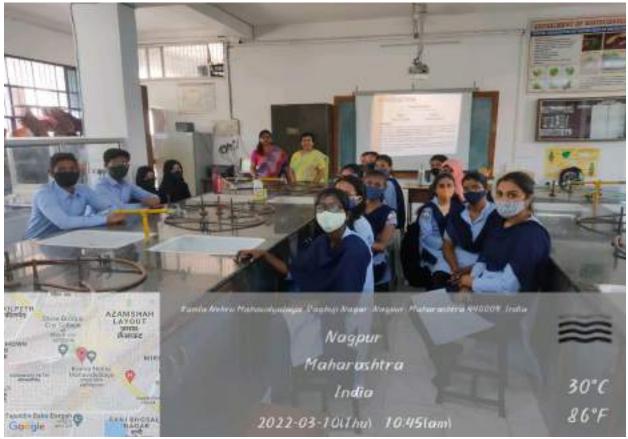

Total 18 students visited the lab and got hand on training on basic aspects of tissue culture. Saurabh Rahangdale gave vote of thanks.

Tou

The Principal

5 K. Porwal College,

Kamptee

Sub-Permission to visit 8.5c VI<sup>th</sup> Semester Botany Students to Biotechnology Lab of Kamata Nehru College, Nagpur on 05/03/2022.