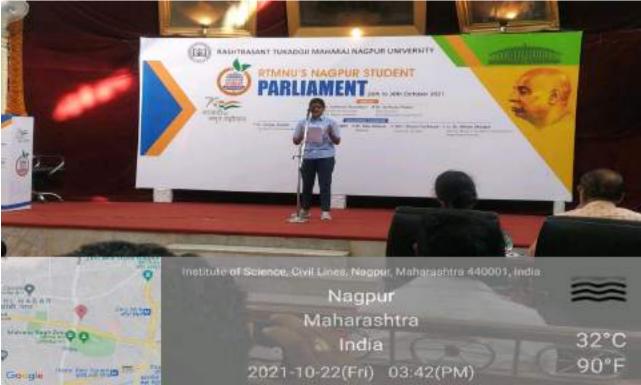

डा. जयंत रामटेके के डा. जीतेंद्र सावजी तागडे से अनेक प्रश्न निर्देशन में विद्यार्थियों ने ध्यान साधना भी की। शैक्षणिक भ्रमण के सफलतार्थ महाविद्यालय के प्राचार्य डा. एम.वी. बागडे, आईक्यूएसी संयोजक डा. प्रशांत धोंगले, डा. आशीय थूल तथा पुरातत्व के संशोधक डा. मनोहर नरांजे ने योगदान दिया। शैक्षणिक भ्रमण में कुल 47 विद्यार्थी शामिल थे।

दैनिक भास्कर नागपुर जिला सोमवार ०७/०३/२०२२

#### Trial Session of Student Parliament 2021-2022

A Trial Session of Student Parliament 2021-2022 was conducted by Student Development Cell of RTMNU, Nagpur on 22/10/2021 from 12.00 noon to 4.00 p.m. The following students participated from Seth Kesarimal Porwal College of Arts & Science & Commerce, Kamptee.

1. Ms. Apurva Ramteke M. Sc. Sem. III (Microbiology)

2. Mr. Chaitanya Sajja M. Sc Sem. III (Chemistry)







# Department of Zoology Class Seminars (2021-2022)

Class seminars were arranged by the Department of Zoology for students of B. Sc. 2<sup>nd</sup> year (Sem. III and IV) and B. Sc. 3<sup>rd</sup> year (Sem. V and VI) as one of the assignment. The seminars were given by **21** Students.

Dates- 26/11/2021, 27/11/2021, 2/12/2021, 3/12/2021, 9/12/2021, 13/12/2021, 16/12-2021, 22/4/2022, 26/4/2022, 29/4/2022, 7/5/2022.

















#### **List of Students Participated in Class Seminar**

- 1) Ku Ayushi Yadav Basic concepts in population genetics
- 2) Ku Ekta Gajbhiye Mendelian principles
- 3) Ku Juveriya Afroz Polygenic traits- Inbreeding and outbreeding
- 4) Ku Mahek Shinde Applied genetics-Amniocentesis
- 5) Ku Gangotri Deotale Applied genetics- DNA Fingerprinting
- 6) Ku Aparna Jumle