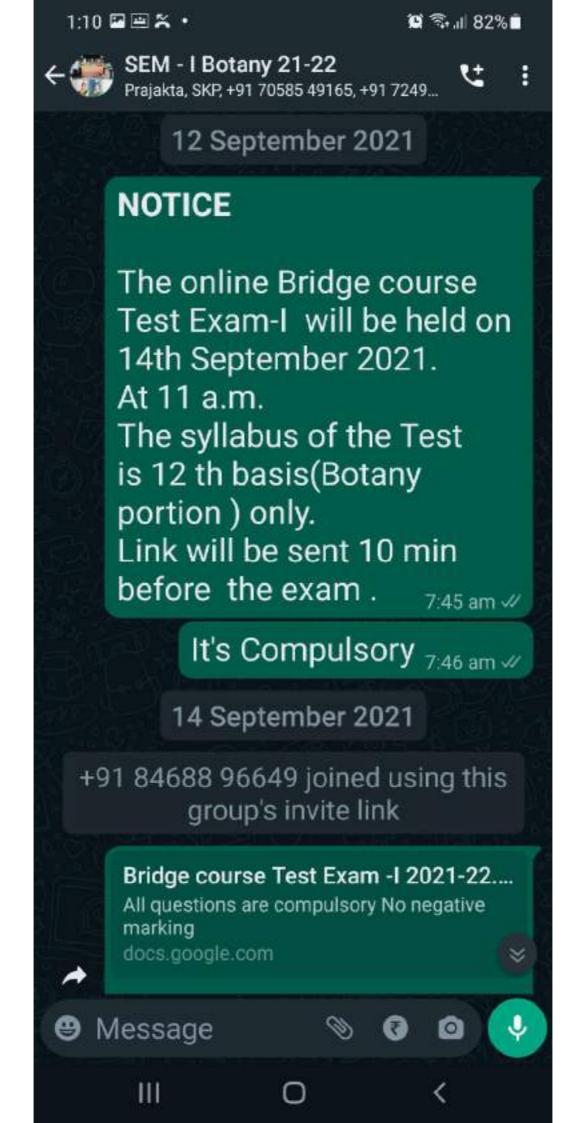

#### **Visit to Local Fish Market**

Visit to local Fish Market in Kamptee and Kanhan town has been conducted by Department of Zoology in which Students of B.Sc. V sem. visited to study locally available edible fishes in the local market. They studied fishes in respect with their local name, Zoological name, occurrence, classification and edible value. They also discussed with the fisherman about the edible values of varies types of fishes. They conclude that most edible fish in the local market is Labeorohita (ROHU). 11 Students of Sem. V participated in the activity.