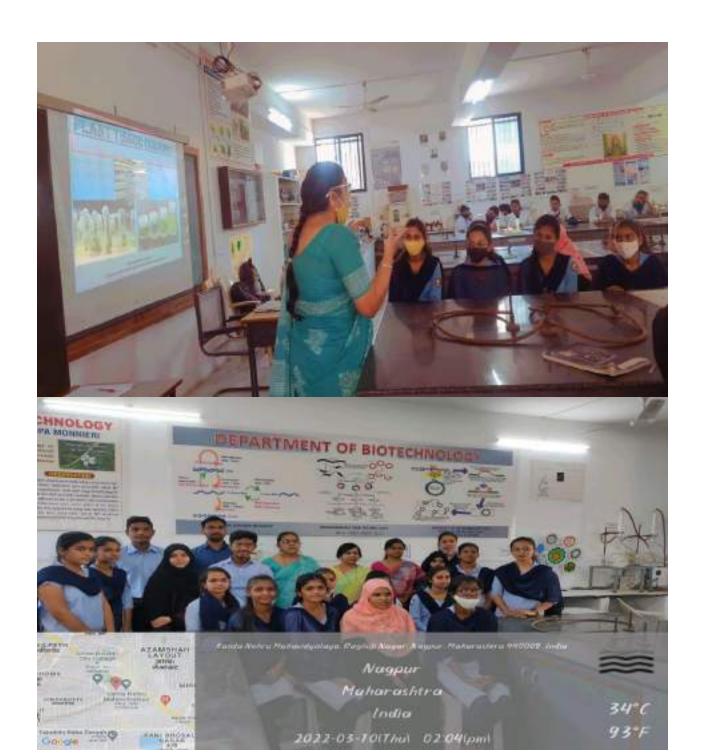

The guest lecture was arranged for Semester VI students of our college of academic session 2021-2022 on Thursday, 10/03/2022. The resource person for the lecture was Dr Sandhya Moghe, Assistant Professor and head Department of Biotechnology, Kamla Nehru Mahavidyalaya, Nagpur on 'Tissue Culture'.

Dr. Moghe madam thoroughly explained and covered the topics like, What is Plant Tissue Culture, Why it is termed as Micropropagation, The Laboratory set up and Optimum Condition required for tissue culture, Equipments, Instruments required for Tissue culture, Different methods of Sterilizations, Culture media Preparations, Preparation of Slants of media, Methods of Surface sterilization of explants, Advantages and disadvantages of micropropagations. A fruitful and Healthy discussion on Genetically Modified crops was carried out. Advantages and disadvantages of transgenic plants were also discussed.