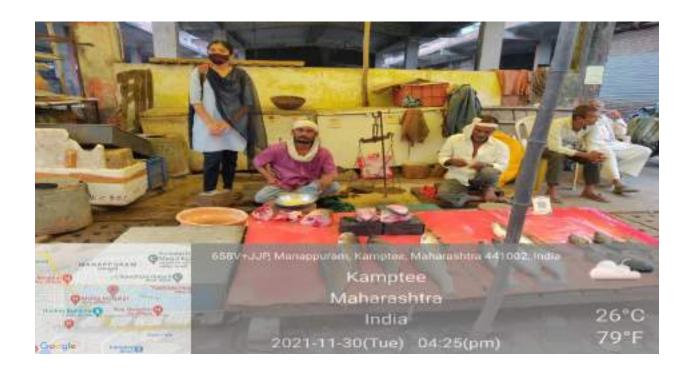

#### **Visit to Local Fish Market**

Visit to local Fish Market in Kamptee and Kanhan town has been conducted by Department of Zoology in which Students of B.Sc. V sem. visited to study locally available edible fishes in the local market. They studied fishes in respect with their local name, Zoological name, occurrence, classification and edible value. They also discussed with the fisherman about the edible values of varies types of fishes. They conclude that most edible fish in the local market is Labeorohita (ROHU). 11 Students of Sem. V participated in the activity.

Dates of visit- 28-11-2021, 30-11-2021, 1-12-2021

Dr. N. P. Meshram Head, Department of Zoology