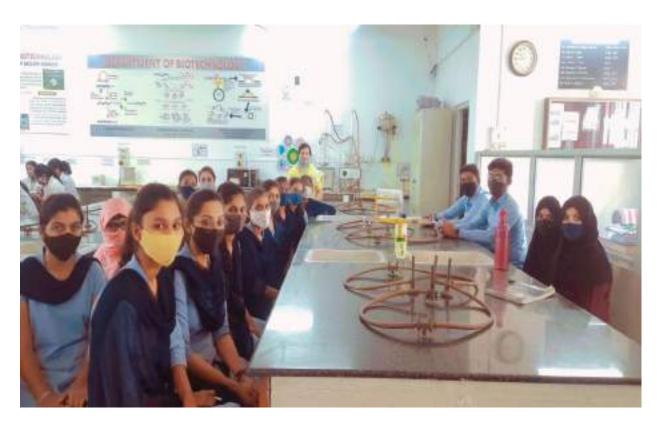

Total 18 students visited the lab and got hand on training on basic aspects of tissue culture. Saurabh Rahangdale gave vote of thanks.

Tou

The Principal

5 K. Porwal College,

Kamptee

Sub-Permission to visit 8.5c VI<sup>th</sup> Semester Botany Students to Biotechnology Lab of Kamata Nehru College, Nagpur on 05/03/2022.