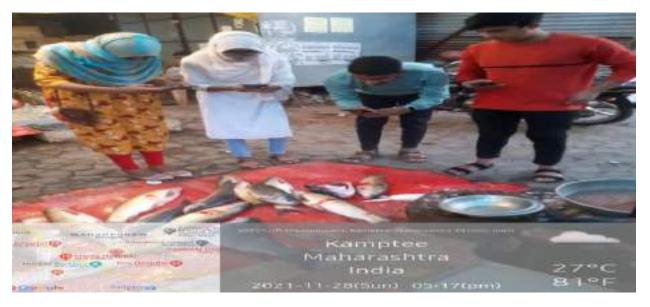

#### **Visit to Local Fish Market**

Visit to local Fish Market in Kamptee and Kanhan town has been conducted by Department of Zoology in which Students of B.Sc. V sem. visited to study locally available edible fishes in the local market. They studied fishes in respect with their local name, Zoological name, occurrence, classification and edible value. They also discussed with the fisherman about the edible values of varies types of fishes. They conclude that most edible fish in the local market is Labeorohita (ROHU). 11 Students of Sem. V participated in the activity.

Dates of visit- 28-11-2021, 30-11-2021, 1-12-2021

Dr. N. P. Meshram Head, Department of Zoology