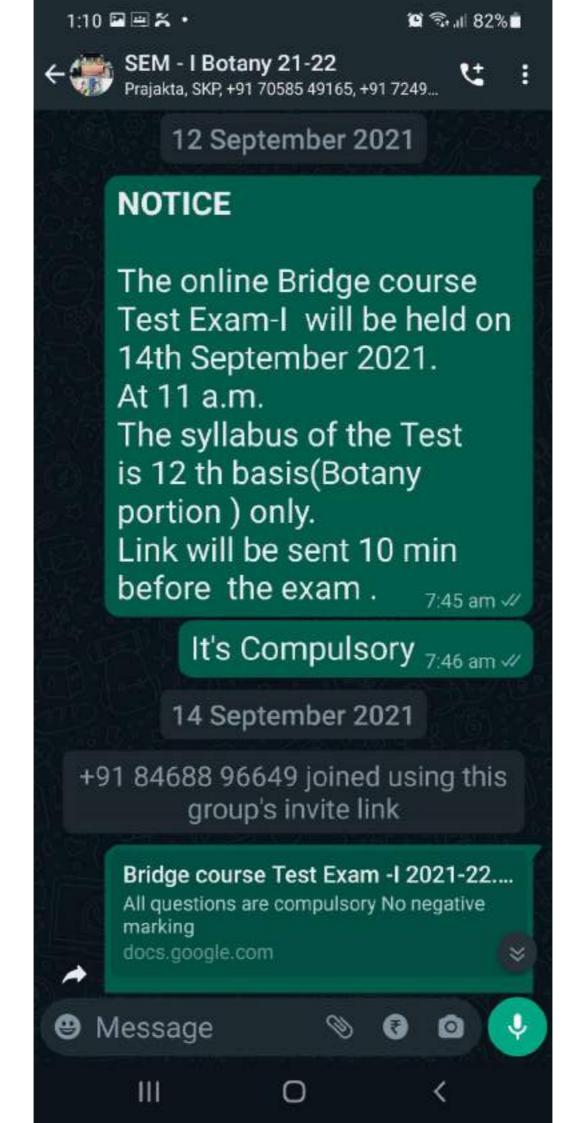

ching is to help students who have fallen behind to learn to the best of their ability and bring them back into the mainstream classes. The department conducted Remedial classes along with regular teaching. 13 students were present in the remedial class.





N. P. Meshram Head, Department of Zoology

#### **Bridge Course Lectures in Zoology**

Online and Offline Bridge course lectures in Zoology were conducted for the students of B. Sc. Sem. I held on 21.09.2021 (Saturday) and 24.11.2021(Wednesday). This course helps to link the knowledge of junior college curriculum with the senior college curriculum. The bridge course helps prepare students for the next higher level of learning. In this bridge course lectures 15 students were present.





N. P. Meshram Head, Department of Zoology









# Bridge course Test Exam -I 2021-22. S. K. P. College Arts, science and commerce, kamptee. Department of Botany

All questions are compulsory No negative marking Time- 11 to 11:30 a. m(Half an hr)

| *  | Required                                   |                |          |
|----|--------------------------------------------|----------------|----------|
| 1. | Email *                                    |                |          |
|    |                                            |                |          |
| 2. | Full Name of the student *                 |                |          |
|    |                                            |                |          |
| 3. | Whatsapp no. *                             |                |          |
| 4. | Percentage in 12 standard *